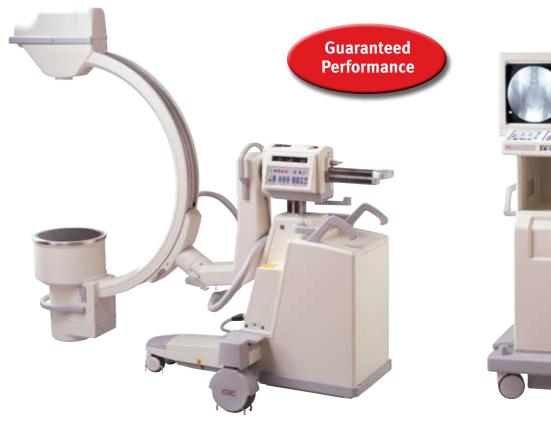

### RFX

### RFX PACKAGE – RADIOGRAPHIC/FLUORO SYSTEMS

- NEW X-ray Tubes
- NEW Image Intensifier
- NEW Generator
- NEW Safety cables, high & low voltage cables and all new hardware

### **RFX**