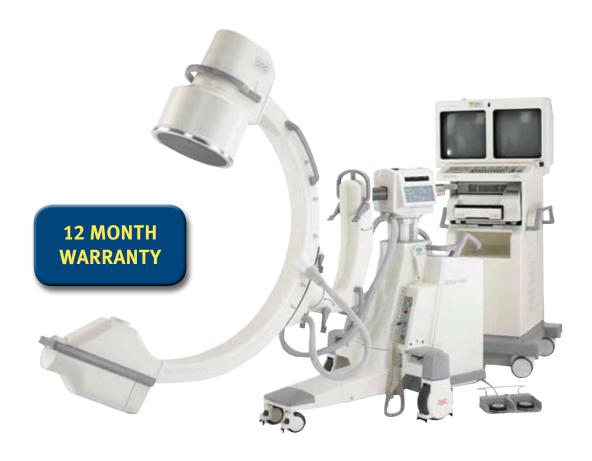

# **OEC 9600**

#### OEC 9600 C-ARM – REMANUFACTURED OEC 9600 C-ARM

12 MONTH WARRANTY

- Offered with new and upgraded imaging components
- Units disassembled, mechanically restored, refinished, calibrated and pre-staged prior to delivery
- High frequency generator
- ESP, vascular and neuro vascular modules available