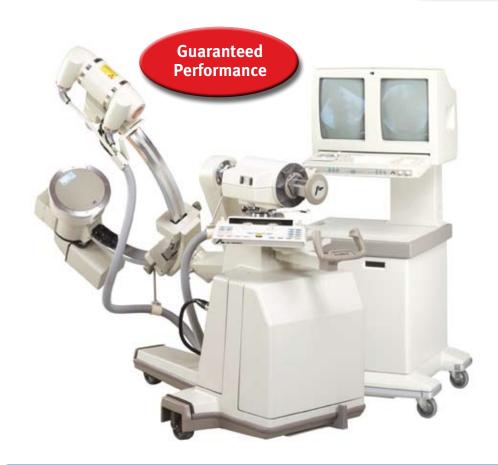

### RFX

### RFX PACKAGE – RADIOGRAPHIC/FLUORO SYSTEMS

- NEW X-ray Tubes
- NEW Image Intensifier
- NEW Generator
- NEW Safety cables, high & low voltage cables and all new hardware

### **RFX**