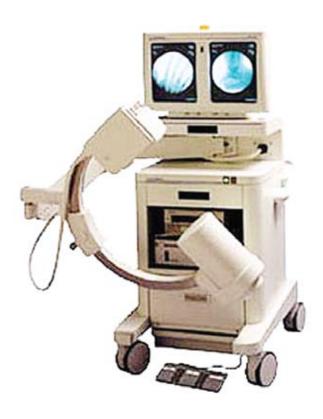

### **MINI C-ARM**

#### FLUOROSCAN MINI C-ARM – EXTREMITY IMAGING

- ► 6/4 dual mode image intensifier
- High intensity monitor
- Smooth 360° rotation
- Smallest available focal spot x-ray tube; Unrivalled resolution and clarity with significant reduction in radiation exposure
- Unique command panel; Puts seven essential commands into the sterile field
- ► 6/4 Dual Mode; Selectable field size for superior visualization
- User focused; Designed to be efficient and easy to use