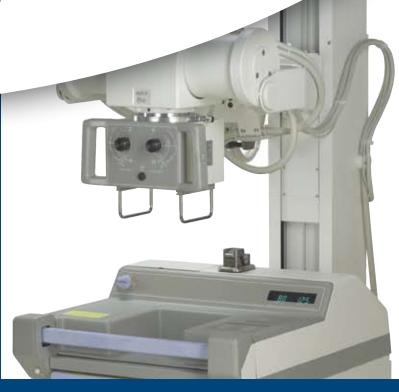

# Hydradjust® IV

### **HYDRADJUST® IV – REMANUFACTURED UROLOGY TABLE**

- Smooth and reliable hydraulic functions
- Superior patient positioning and comfort
- Custom matched to your specific needs
- NEW High-frequency generator