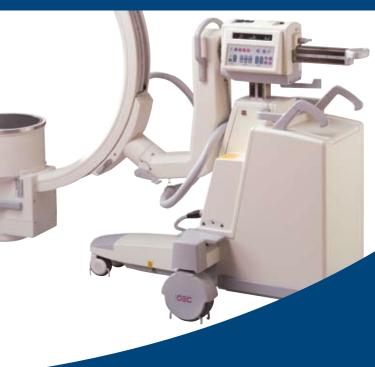

### **MINI C-ARM**

#### FLUOROSCAN MINI C-ARM – EXTREMITY IMAGING

- ► 6/4 dual mode image intensifier
- High intensity monitor
- Smooth 360° rotation
- Smallest available focal spot x-ray tube; Unrivalled resolution and clarity with significant reduction in radiation exposure
- Unique command panel; Puts seven essential commands into the sterile field
- ► 6/4 Dual Mode; Selectable field size for superior visualization
- User focused; Designed to be efficient and easy to use