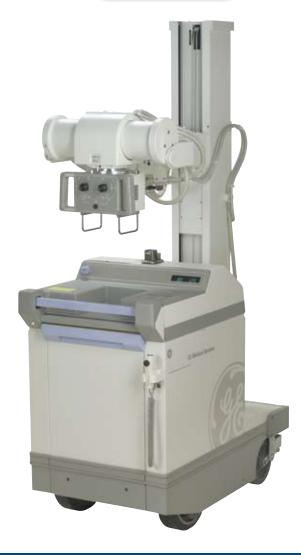

# **AMX IV**

#### **AMX IV PORTABLE – REMANUFACTURED AMX IV**

- NEW Batteries
- NEW Cables
- NEW Housing, belts, knobs and much more
- ► 270° Column rotation