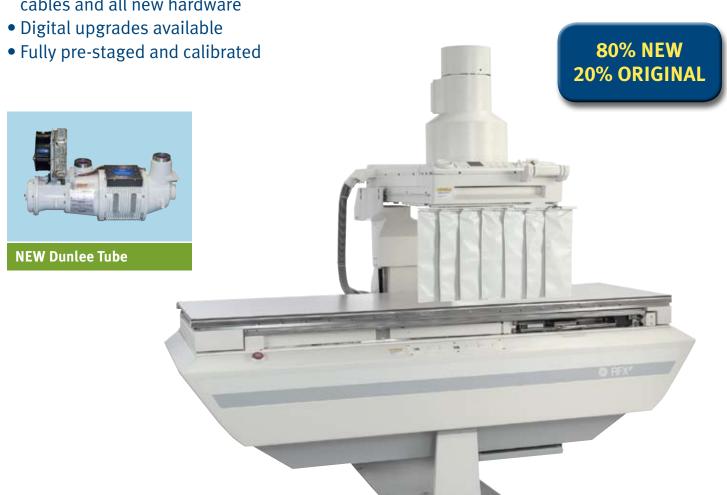

### RFX

### RFX PACKAGE – RADIOGRAPHIC/FLUORO SYSTEMS

- NEW X-ray Tubes
- NEW Image Intensifier
- NEW Generator
- NEW Safety cables, high & low voltage cables and all new hardware

### **RFX**