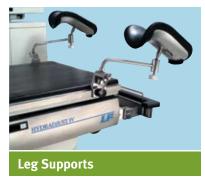

# Hydradjust® IV

### **HYDRADJUST® IV – REMANUFACTURED UROLOGY TABLE**

- Smooth and reliable hydraulic functions
- Superior patient positioning and comfort
- Custom matched to your specific needs
- NEW High-frequency generator