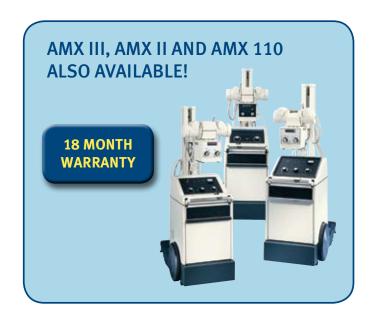

# **AMX IV**

#### **AMX IV PORTABLE – REMANUFACTURED AMX IV**

- NEW Batteries
- NEW Cables
- NEW Housing, belts, knobs and much more
- ► 270° Column rotation