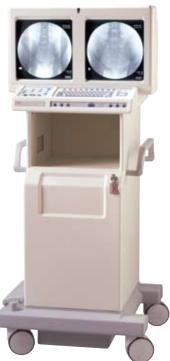

### RFX

### RFX PACKAGE – RADIOGRAPHIC/FLUORO SYSTEMS

- NEW X-ray Tubes
- NEW Image Intensifier
- NEW Generator
- NEW Safety cables, high & low voltage cables and all new hardware

### **RFX**