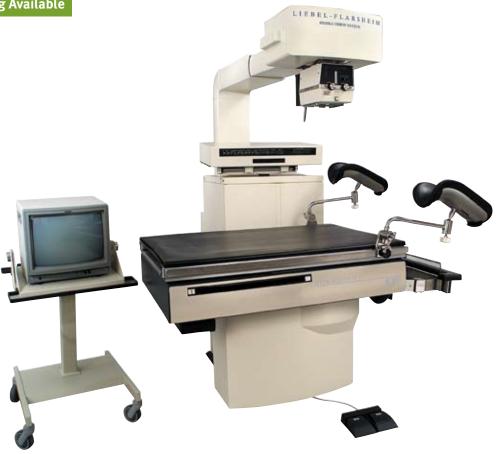

# Hydradjust® IV

### **HYDRADJUST® IV – REMANUFACTURED UROLOGY TABLE**

- Smooth and reliable hydraulic functions
- Superior patient positioning and comfort
- Custom matched to your specific needs
- NEW High-frequency generator